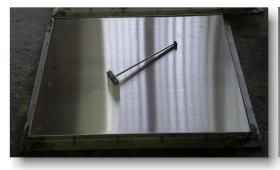

## MANHOLE COVERS AND FRAMES

Stainless steel covers are available in grade 304, 316 or 3CR12 as a completely stainless finish or a simple stainless steel edge

Easy lifting: Lift manhole with keys Included.