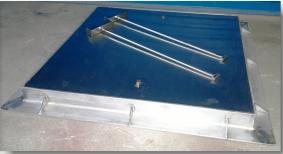

## MANHOLE COVERS AND FRAMES

Stainless steel covers are available in grade 304, 316 or 3CR12 as a completely stainless finish or a simple stainless steel edge

Easy lifting: Lift manhole with keys Included.

## Types of Cover & Frames

- Single seal cover and frame
- Double seal cover and frame
- Recessed cover and frame
- Hinged cover and frame
- Standard solid cover and frame