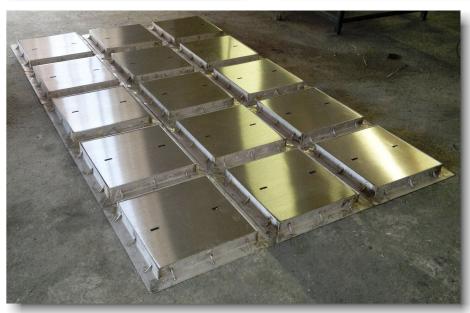

## MANHOLE COVERS AND FRAMES

Stainless steel covers are available in grade 304, 316 or 3CR12 as a completely stainless finish or a simple stainless steel edge

Easy lifting: Lift manhole with keys Included.

## Types of Cover & Frames

- Single seal cover and frame
- Double seal cover and frame
- Recessed cover and frame
- Hinged cover and frame
- Standard solid cover and frame