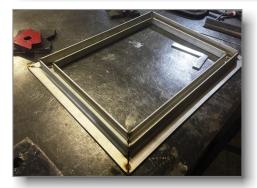

## Types of Cover & Frames

- Single seal cover and frame
- Double seal cover and frame
- Recessed cover and frame
- Hinged cover and frame
- Standard solid cover and frame

## Materials

- 304 S/Steel
- 316 S/Steel
- 3CR12 S/Steel
- Mild Steel