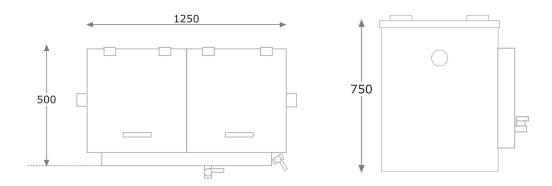

## PRODUCT DESCRIPTION:

- Manufactured from stainless steel
- Flow rate: 1.5 Liters per second ( 1.5L/sec)
- Inlet/Outlet 50 mm or 100 mm
- Size (L) X (W) X (H) = 1250 mm X 500 mm X 750 mm
- S/steel 2 mm
- Material 304 or 430 Stainless steel
- Gravity separation
- Odour sealing lids
- Oil draw off pipe 20mm
- Oil skimming pipe 20mm
- Oil waste storage 22L
- Inspection sample port
- Enhanced Coalescing Media filter (Removable)
- Removable grit basket