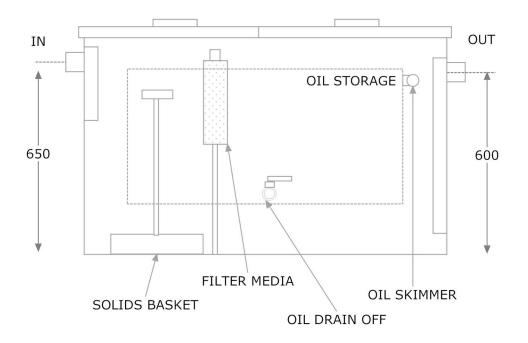

## PRODUCT DESCRIPTION:

- Manufactured from stainless steel
- Flow rate: 1.5 Liters per second ( 1.5L/sec)
- Inlet/Outlet 50 mm or 100 mm
- Size (L) X (W) X (H) = 1250 mm X 500 mm X 750 mm
- S/steel 2 mm
- Material 304 or 430 Stainless steel
- Gravity separation
- Odour sealing lids
- Oil draw off pipe 20mm
- Oil skimming pipe 20mm
- Oil waste storage 22L
- Inspection sample port
- Enhanced Coalescing Media filter (Removable)
- Removable grit basket