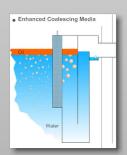

## PRODUCT DESCRIPTION:

- Manufactured from stainless steel
- Flow rate: 3 Liters per second (3 L/sec)
- Inlet/Outlet 100 mm
- Size (L) X (W) X (H) = 1130mm X 1050mm X 1000mm
- S/steel 2 mm
- Material 304 or 430 Stainless steel
- Gravity separation
- Odour sealing lids
- Oil draw off pipe 22mm
- Auto safety shut off valve
- Oil skimming pipe 15mm
- Oil waste storage 60L
- Inspection sample port
- Enhanced Coalescing Media filter (Removable)