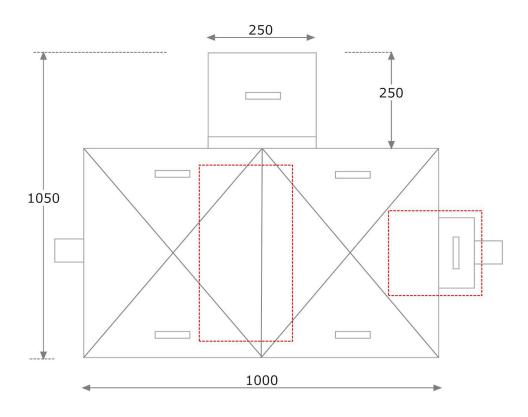

## PRODUCT DESCRIPTION:

- Manufactured from stainless steel
- Flow rate: 3 Liters per second (3 L/sec)
- Inlet/Outlet 100 mm
- Size (L) X (W) X (H) = 1130mm X 1050mm X 1000mm
- S/steel 2 mm
- Material 304 or 430 Stainless steel
- Gravity separation
- Odour sealing lids
- Oil draw off pipe 22mm
- Auto safety shut off valve
- Oil skimming pipe 15mm
- Oil waste storage 60L
- Inspection sample port
- Enhanced Coalescing Media filter (Removable)