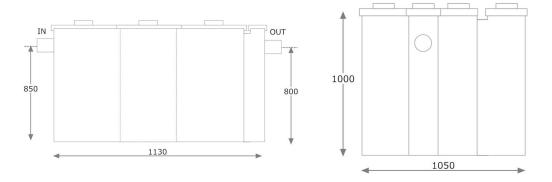

## PRODUCT DESCRIPTION:

- Manufactured from stainless steel
- Flow rate: 3 Liters per second (3 L/sec)
- Inlet/Outlet 100 mm
- Size (L) X (W) X (H) = 1130mm X 1050mm X 1000mm
- S/steel 2 mm
- Material 304 or 430 Stainless steel
- Gravity separation
- Odour sealing lids
- Oil draw off pipe 22mm
- Auto safety shut off valve
- Oil skimming pipe 15mm
- Oil waste storage 60L
- Inspection sample port
- Enhanced Coalescing Media filter (Removable)