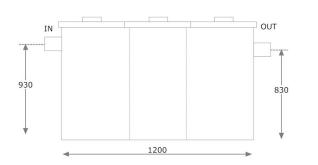

## OILSEP 5

**PRODUCT DESCRIPTION :** 

- Manufactured from stainless steel
- Flow rate: 5 Liters per second (5 L/sec)
- Inlet/Outlet 100 mm
- Size (L) X (W) X (H) = 1200mm X 1300mm X 1100mm
- S/steel 2 mm
- Material 304 or 430 Stainless steel
- Gravity separation
- Odour sealing lids
- Oil draw off pipe 22mm
- Auto safety shut off valve
- Oil skimming pipe 15mm
- Oil waste storage 250L
- Inspection sample port
- Enhanced Coalescing Media filter (Removable)