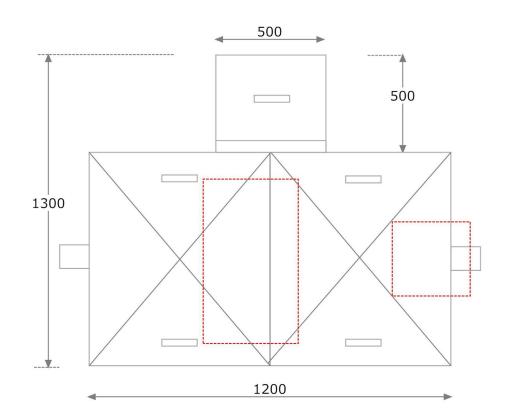

## OILSEP 5

**PRODUCT DESCRIPTION :** 

- Manufactured from stainless steel
- Flow rate: 5 Liters per second (5 L/sec)
- Inlet/Outlet 100 mm
- Size (L) X (W) X (H) = 1200mm X 1300mm X 1100mm
- S/steel 2 mm
- Material 304 or 430 Stainless steel
- Gravity separation
- Odour sealing lids
- Oil draw off pipe 22mm
- Auto safety shut off valve
- Oil skimming pipe 15mm
- Oil waste storage 250L
- Inspection sample port
- Enhanced Coalescing Media filter (Removable)