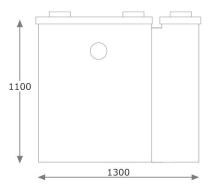

## OILSEP 5

**PRODUCT DESCRIPTION :** 

- Manufactured from stainless steel
- Flow rate: 5 Liters per second (5 L/sec)
- Inlet/Outlet 100 mm
- Size (L) X (W) X (H) = 1200mm X 1300mm X 1100mm
- S/steel 2 mm
- Material 304 or 430 Stainless steel
- Gravity separation
- Odour sealing lids
- Oil draw off pipe 22mm
- Auto safety shut off valve
- Oil skimming pipe 15mm
- Oil waste storage 250L
- Inspection sample port
- Enhanced Coalescing Media filter (Removable)