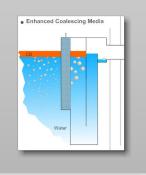

## OILSEP 5

**PRODUCT DESCRIPTION :** 

- Manufactured from stainless steel
- Flow rate: 5 Liters per second (5 L/sec)
- Inlet/Outlet 100 mm
- Size (L) X (W) X (H) = 1200mm X 1300mm X 1100mm
- S/steel 2 mm
- Material 304 or 430 Stainless steel
- Gravity separation
- Odour sealing lids
- Oil draw off pipe 22mm
- Auto safety shut off valve
- Oil skimming pipe 15mm
- Oil waste storage 250L
- Inspection sample port
- Enhanced Coalescing Media filter (Removable)